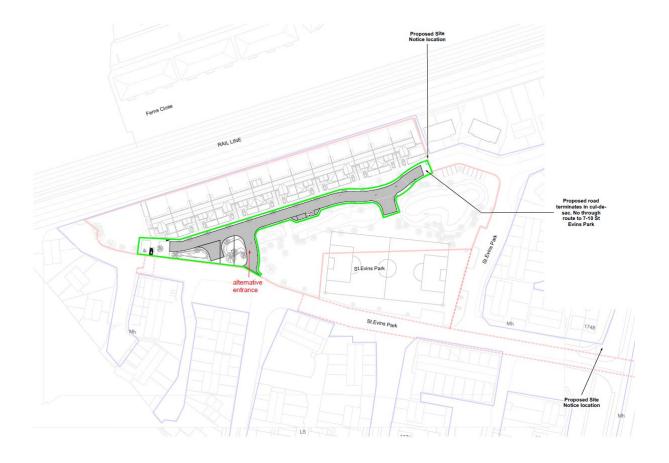

The site is located within the St.Evins Park estate, just to the south of the train line. This Part 8 application is supplementary to the original Part 8 ref. P82023.06. This application proposed updates to the access road in line with comments received on original Part 8 application.

## PROPOSED SITE PLAN